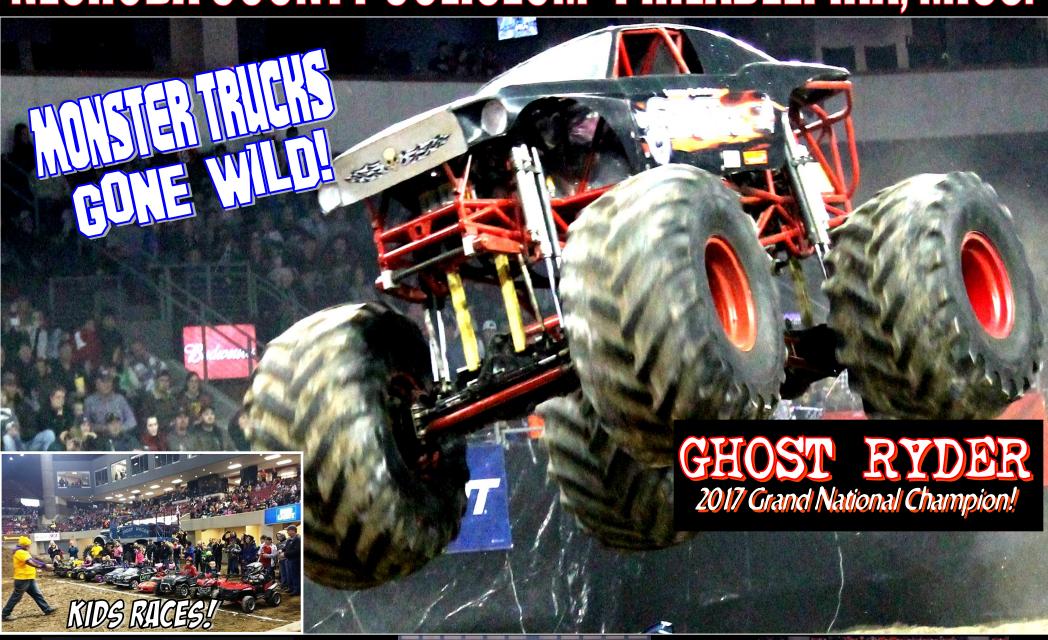

## LIVITS! MONSTER TRUCKS

FRIDAY & SATURDAY FEBRUARY 23RD-24TH 7PM NESHOBA COUNTY COLISEUM- PHILADELPHIA, MISS.

CLOWN N' AROUND

TWISTED ADDICTION

RIDI DAWED

## THEF TRUCKS RIGES!

Local drivers may compete with their Pickups-Jeeps - even old cars one at a time over an obstacle course!

Phone-940-683-4742 for more info

4yr -6 yrs ------ 7yrs -9 yrs
Only 8 Racers in each class register free now!
Call 940-683-4742 for more info!